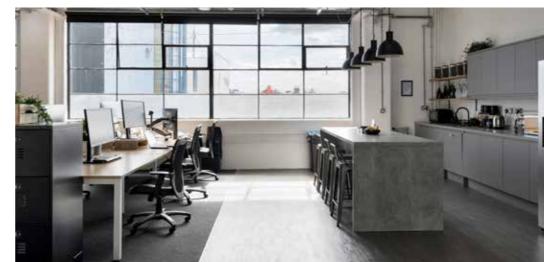

## INDUSTRIOUS,

SPACE FROM 500 SQ FT TO WHOLE FLOORS OF 15,000 SQ FT.

SUITABLE FOR 5 - 160 STAFF.

BESPOKE SPECIFICATION TO SUIT YOUR NEEDS.

**CREATIVE AND LIGHT WORKSPACES.** 

FLEXIBLE LEASE STRUCTURES.

ACCESS TO A GROWING DIGITAL COMMUNITY.