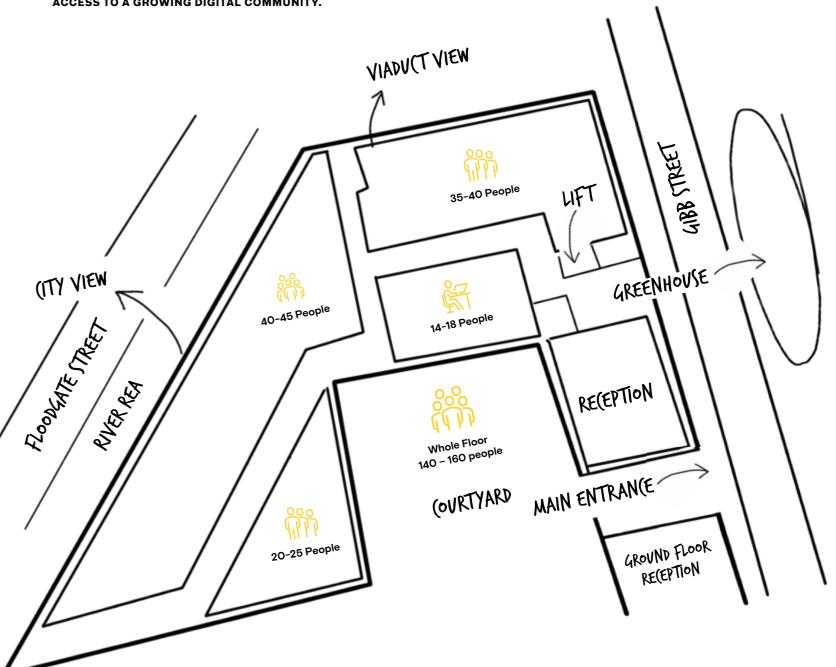

## INDUSTRIOUS,

SPACE FROM 500 SQ FT TO WHOLE FLOORS OF 15,000 SQ FT.

SUITABLE FOR 5 - 160 STAFF.

BESPOKE SPECIFICATION TO SUIT YOUR NEEDS.

**CREATIVE AND LIGHT WORKSPACES.** 

FLEXIBLE LEASE STRUCTURES.

ACCESS TO A GROWING DIGITAL COMMUNITY.