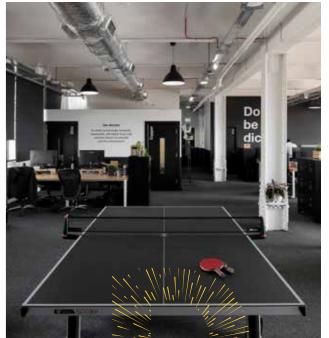

### CUSTARD FACTORY

CONCIERGE FRONT OF HOUSE COMMUNAL TENANT FOYER

FULLY DDA ACCESSIBLE

**CONFERENCE ROOMS** 

SHOWER & CHANGING FACILITIES 🙏 ACCESS TO MULTI FAITH ROOM

BIKE STORAGE