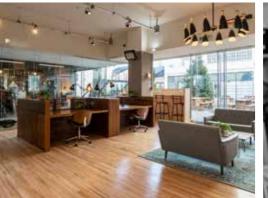

## INDUSTRIOUS,

SPACE FROM 500 SQ FT TO WHOLE FLOORS OF 15,000 SQ FT.

SUITABLE FOR 5 - 160 STAFF.

BESPOKE SPECIFICATION TO SUIT YOUR NEEDS.

**CREATIVE AND LIGHT WORKSPACES.** 

FLEXIBLE LEASE STRUCTURES.

ACCESS TO A GROWING DIGITAL COMMUNITY.