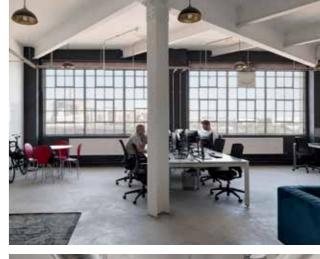

## INDUSTRIOUS,

SPACE FROM 500 SQ FT TO WHOLE FLOORS OF 15,000 SQ FT.

SUITABLE FOR 5 - 160 STAFF.

BESPOKE SPECIFICATION TO SUIT YOUR NEEDS.

**CREATIVE AND LIGHT WORKSPACES.** 

FLEXIBLE LEASE STRUCTURES.

ACCESS TO A GROWING DIGITAL COMMUNITY.