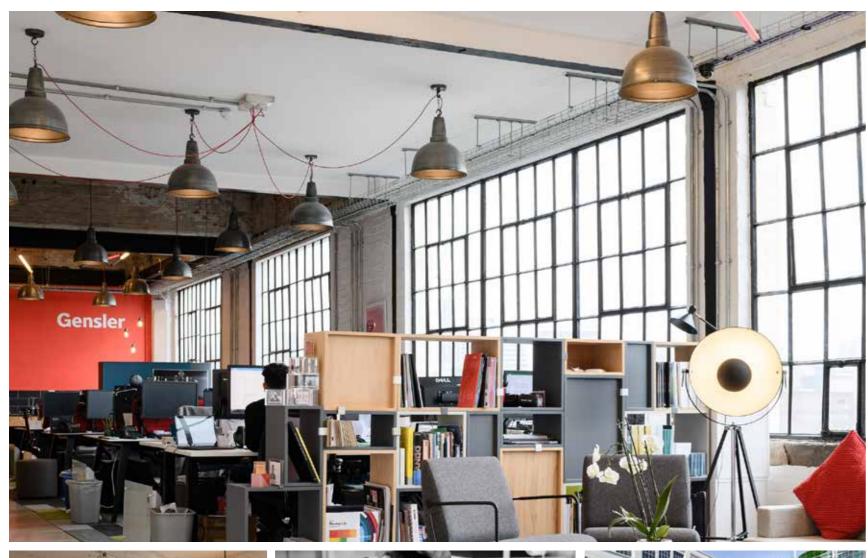

## INDUSTRIOUS,

SPACE FROM 500 SQ FT TO WHOLE FLOORS OF 15,000 SQ FT.

SUITABLE FOR 5 - 160 STAFF.

BESPOKE SPECIFICATION TO SUIT YOUR NEEDS.

**CREATIVE AND LIGHT WORKSPACES.** 

FLEXIBLE LEASE STRUCTURES.

ACCESS TO A GROWING DIGITAL COMMUNITY.