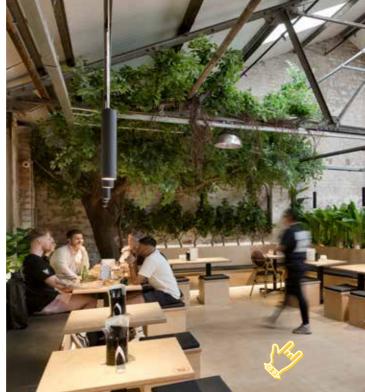

## INDUSTRIOUS,

SPACE FROM 500 SQ FT TO WHOLE FLOORS OF 15,000 SQ FT.

SUITABLE FOR 5 - 160 STAFF.

BESPOKE SPECIFICATION TO SUIT YOUR NEEDS.

**CREATIVE AND LIGHT WORKSPACES.** 

FLEXIBLE LEASE STRUCTURES.

ACCESS TO A GROWING DIGITAL COMMUNITY.