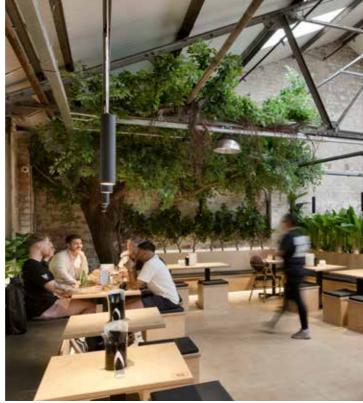

## GREEN HOUSE

STAFFED FRONT OF HOUSE

**BARS & RESTAURANTS** 

**DOG FRIENDLY** 

MEETING SPACE

**COMMUNAL SPACES FOR ALL OCCUPIERS** 

**SHOWER & CHANGING FACILITIES** 

BIKE STORAGE

24HR ACCESS

MULTI FAITH ROOM

BE IN DIGBETH

THE METRO CALLS AT THE CUSTARD FACTORY FROM 2026.

DIGBETH LIFESTYLE

GREENHOUSE IS LOCATED OPPOSITE THE CUSTARD FACTORY AND THE BUILDING IS POPULAR FOR INCUBATORS, ACCELERATORS AND SMALL BUSINESSES AND CREATIVES. THE BUILDING CONTAINS PRIVATE OFFICE SUITES RANGING FROM 170 - 700 SQFT.