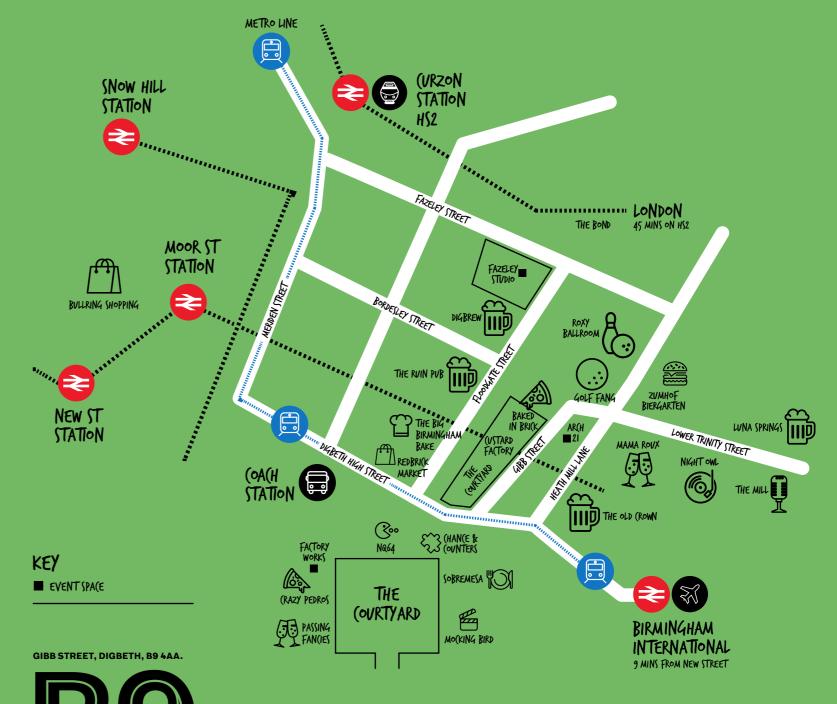

24HR ACCESS

MULTI FAITH ROOM

BE IN DIGBETH

THE METRO CALLS AT THE CUSTARD FACTORY FROM 2026.

DIGBETH LIFESTYLE

GREENHOUSE IS LOCATED OPPOSITE THE CUSTARD FACTORY AND THE BUILDING IS POPULAR FOR INCUBATORS, ACCELERATORS AND SMALL BUSINESSES AND CREATIVES. THE BUILDING CONTAINS PRIVATE OFFICE SUITES RANGING FROM 170 - 700 SQFT.

## GREENHOUSE, GIBB STREET, DIGBETH, B9 4AA.

spaces@digbeth.co

dward@siddalljones.co

william.higgins@knightfrank.co

Oval

Misrepresentations Act 1967 & Declaration. Jones Lang LaSalle for themselves and for the vendors of this property whose agents they are give notice that: a) the particulars are set out as general outline only for the guidance of intending purchasers and do not constitute, nor constitute part of, an offer or contract; b) all descriptions, dimensions, references to condition and necessary permissions for use and occupation and other details are given in good faith and are believed to be correct, but any intending purchaser should not rely on them as statements or representations of fact but should satisfy themselves by inspection or otherwise as to the correctness of each of them: c) no person in the employment of Jones Lang LaSalle has any authority to make or give any representation or warranty whatever in relation to this property