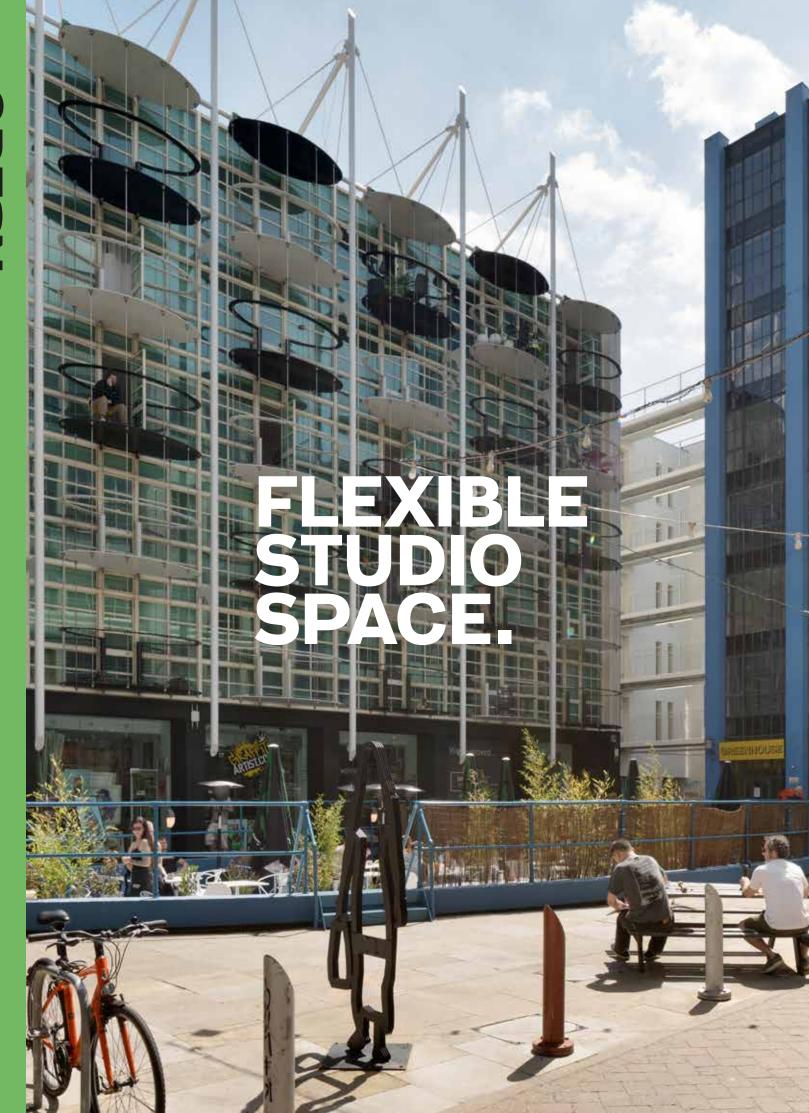

## GREEN HOUSE

STAFFED FRONT OF HOUSE

**BARS & RESTAURANTS** 

**DOG FRIENDLY** 

MEETING SPACE

**COMMUNAL SPACES FOR ALL OCCUPIERS** 

**SHOWER & CHANGING FACILITIES** 

BIKE STORAGE

24HR ACCESS

MULTI FAITH ROOM

BE IN DIGBETH

THE METRO CALLS AT THE CUSTARD FACTORY FROM 2026.

DIGBETH LIFESTYLE

GREENHOUSE IS LOCATED OPPOSITE THE CUSTARD FACTORY AND THE BUILDING IS POPULAR FOR INCUBATORS, ACCELERATORS AND SMALL BUSINESSES AND CREATIVES. THE BUILDING CONTAINS PRIVATE OFFICE SUITES RANGING FROM 170 - 700 SQFT.